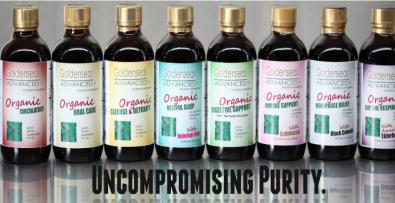

## Pure Organic Goldenseal Trusted Results

Sustainable Production Reliable Potency Uncompromising Purity

Supports optimal digestive tract and lining function, normal bowel movements, and healthy microbial populations.\*

We invite you to experience the difference Pure, Organic Goldenseal can make in your life!!!

Goldenseal supports comfortable nightime digestion while Valerian supports restful and relaxed sleep.\*

associated with menopause including weight gain, hot flashes, and hormonal imbalances.\*

Supports maintenance of optimal liver function. Helps your body remove unwanted toxins, and parasites. \*

Organic CLEANSE & DETOXIEV Liver Support

Supports optimal

maintanence of

normal bacterial

oral health through

populations. Refreshing spearmint flavor for great taste and fresh breath.\*

With your first tickle, sniffle, or cough, start Day One and support your body's natural immune response. Soothes inflamed tissues to help you breathe better.\*