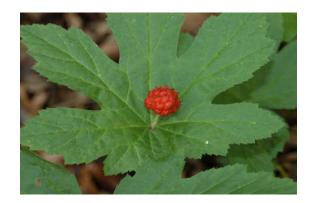

## **Prized for Generations**

*Hydrastis canadensis*, a/k/a/ Goldenseal, has been revered for centuries as an amazing panacea, and heralded by traditional healers as "God's gift to mankind". These claims are substantiated by a long history of use as an anti-infective and remedy for various digestive disorders such as indigestion and diarrhea. The plant became a potent asset in the arsenal of the 19th and early 20th century physicians.

Driven by consumer demand for natural health enhancing products, Goldenseal's popularity continued to grow to the point that, by the end of the 20th century, the plant was designated an internationally protected species. This led to a reduction in consumer access to the plant and its benefits.