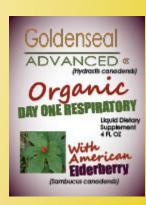

populations. Refreshing spearmint flavor for great taste and fresh breath.\*

With your first tickle, sniffle, or cough, start Day One and support your body's natural immune response. Soothes inflamed tissues to help you breathe better.\*